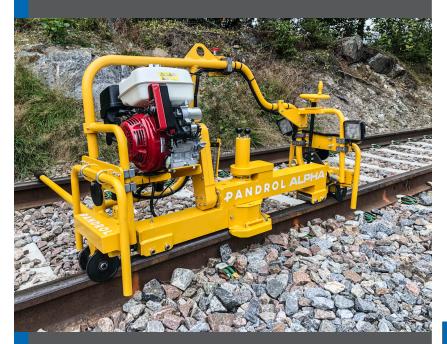

## **ALPHA**RAIL PROFILE GRINDER

A robust rail profile grinder that is easy to use and grind the complete profile in one operation.

Designed for profile grinding standard rail heads/profiles.

Ergonomically built for operator use.

Automatic grinding height adjustment at the touch of a button.

Light weight and uses standard grinding stones.

## **PRODUCT FEATURES**

Equipped for safety with automatic shut down and parking brake.

Secure and stable for rolling on track.

Integrated lights for full visibility while working at night.

Designed with stable parking system while unit is parked off track.

Dependable 4-stroke engine which avoids any mixing of fuel.

## **ALPHA GRINDER**

| Weight                     | 97 kg (213 lbs)       |
|----------------------------|-----------------------|
| Length                     | 162 <b>cm (63.7")</b> |
| Width                      | 67 cm (26.3")         |
| Height                     | 91 cm (35.8")         |
| Engine                     | Honda GX 270          |
| Engine speed               | 3600 rpm              |
| <b>Grindstone rotation</b> | 5.1 kW (6.8 HP)       |
| speed                      | 4000 rpm              |
|                            |                       |
| Item number                | 6000 000              |