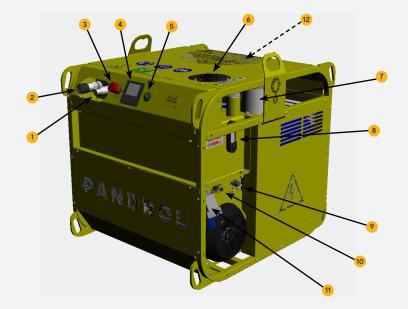

## ightarrow components

- 1. Quick disconnect nipple
- 2. Quick disconnect coupler
- 3. Emergency stop
- 4. Control panel
- 5. Power On
- 6. Hydraulic tank breather filter and filter gauge
- 7. Hydraulic oil filter
- 8. Hydraulic oil level sight glass
- 9. Main power switch
- 10. Electrical fuses 10A (Oil cooler, BMS, Display, Modem, Charger) and 15A (Hydraulic motor)
- 11. Electric power socket for battery charge
- 12. Ceramic fuse (located inside) 250A