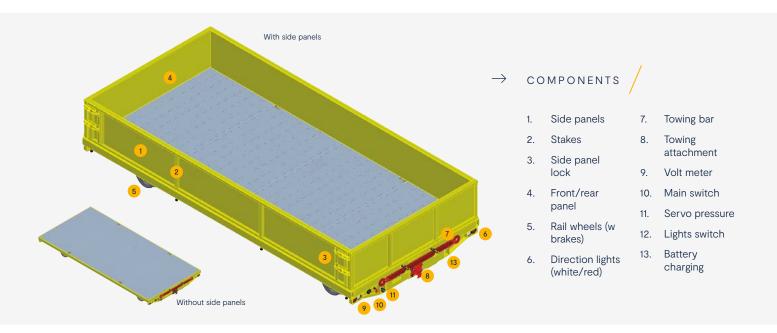

#### Safety features

Pandrol's Rail Trailers are equipped with lights and a parking/emergency brake to increase operator safety.

#### Durable tow bar

A durable tow bar is fitted as standard.

#### Removable panels

The Rail Trailers have removable panels that allow for easier loading and unloading.

#### Lifting features

Safer lifting is enabled by integrated lifting ears in each corner and rectangular pipes underneath the Rail Trailers' flatbed.

#### **Stakes**

Stakes for holding cargo are included with the RT3230 model.