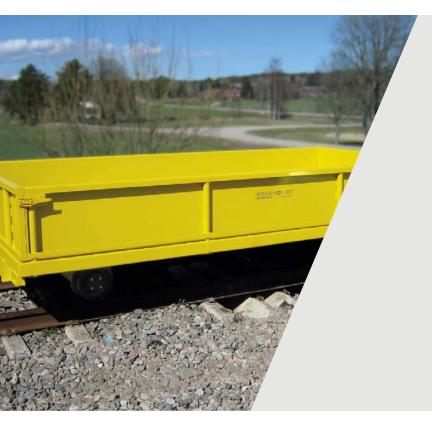

# Rail Trailers RT3230/RT3235

Track Transportation Equipment

Pandrol's Rail Trailers RT3230 and RT3235 are designed to transport materials and equipment between railway work sites.

Suitable for towing by a railroad vehicle, with a tow bar and a parking/emergency brake, Pandrol's Rail Trailers provide a safe method of moving goods between work locations.