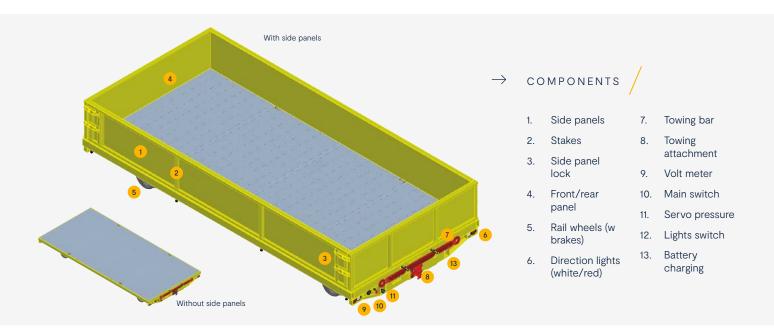

#### Safety features

Pandrol's Rail Trailers are equipped with lights and a parking/emergency brake to increase operator safety.

#### Durable tow bar

A durable tow bar is fitted as standard.

### Removable panels

The Rail Trailers have removable panels that allow for easier loading and unloading.

#### Lifting features

Safer lifting is enabled by integrated lifting ears in each corner and rectangular pipes underneath the Rail Trailers' flatbed.

#### **Stakes**

Stakes for holding cargo are included with the RT3230 model.