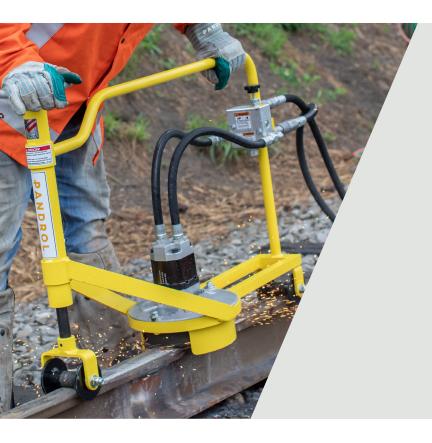

# Surfacing Guide Grinder (00700 / 00700C)

Rail Welding Equipment

The Surfacing Guide Grinder is a coarse but lightweight grinding attachment designed especially for grinding the top of the rail. It is perfect for the finish grinding of field welds or rail end repairs. For maximum safety, the extended guard offers excellent operator protection

#### Extended guard

 $\rightarrow$ 

The longer guard enhances safety, making sure that the operator is protected from sparks and moving parts.

#### Lightweight design

At 34kg, the Surfacing Guide Grinder is lightweight in relativity to its coarse grinding attachment, making it easy to use.