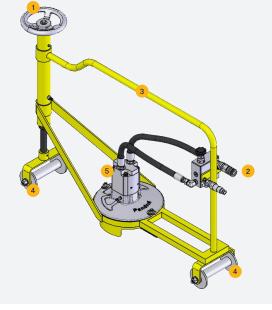

### → COMPONENTS

- 1. Height adjustment
- 2. Easy On/Off control manifold
- 3. Solid frame construction
- 4. Bearing wheels design for smooth operation
- 5. Hydraulic motor for clean consistent power