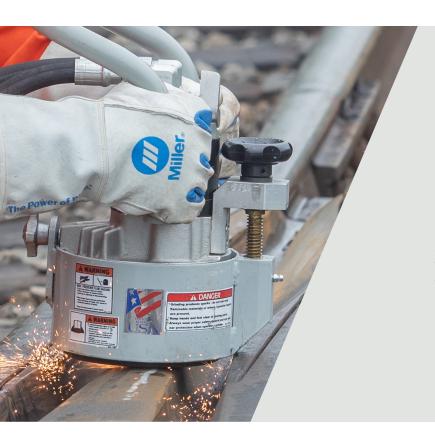

# Cup Stone Grinder 6"/ (04800/04850)

Rail Welding Equipment

The Pandrol 6" Cup Stone Grinder is a versatile tool designed for grinding the tops of frogs and the rail.

Ensure operator safety with the design's wrap-around handle which gives the operator complete control. As the stone wears, the operator can easily adjust the guard without needing to use a wrench, thanks to the unique adjustment feature.

#### Multipurpose tool

 $\rightarrow$ 

One grinder for the tops of frogs and the rail. In a compact design.

#### Unique stone adjustment

As the stone wears, the operator can easily adjust the guard without needing to use a wrench.

#### Wrap-around handles

The clever handle design offers improved control of the tool for enhanced safety and accuracy.