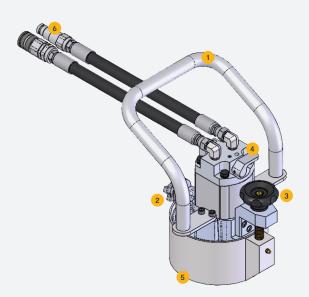

## ightarrow components

- 1. Wrap-around handles
- 2. Guard adjustment
- 3. Height adjustment for the grinding stone
- 4. On/Off valve (model 04850 has safety trigger)
- 5. Spark guard
- 6. Hydraulic hoses (10 gpm)