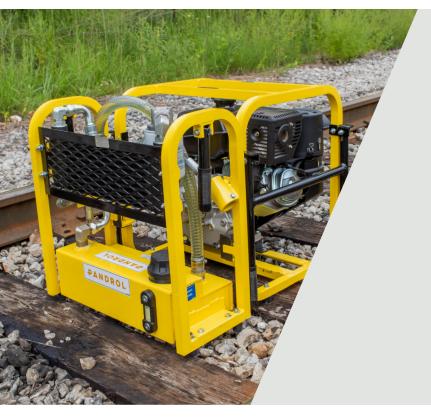

# Modular Power Unit (02050RM)

Rail Welding Equipment

The Modular Power Unit is compact and easy to transport with its two lightweight sections which simply couple together for immediate use. Designed for areas where weight and size may be an issue, this power unit is ideal for carrying out work in tight locations.

Delivering 9 gpm of flow, the power unit is able to operate all critical hydraulic tools, making it a practical portable solution.

#### Modular design

Unique coupling of two lightweight sections makes the power unit particularly suitable for tight work locations.

Sectors / Mainline Light Rail & Tram Ports & Industrial Heavy Haul High Speed Metro & Depot