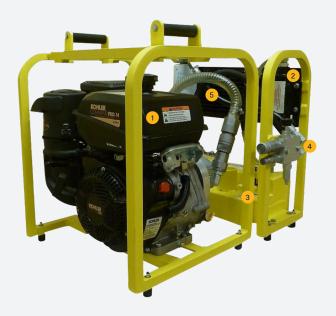

### ightarrow components

- 1. Engine module
- 2. Hydraulic tank module
- 3. Interlocks over engine module tabs
- 4. Ergonomic handles
- 5. Quick hydraulic connectors